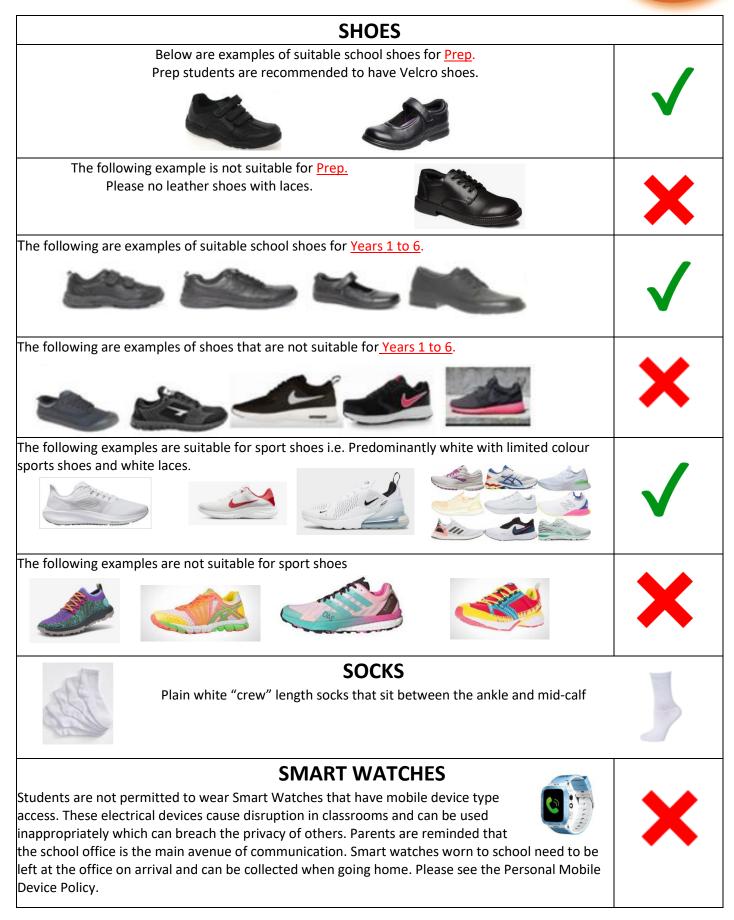

| Uniform Item   | Uniform Requirements                                                                                                            |
|----------------|---------------------------------------------------------------------------------------------------------------------------------|
| Formal Uniform | Check Blouse and Tie                                                                                                            |
|                | Check shirt                                                                                                                     |
|                | Navy Culottes                                                                                                                   |
|                | Navy Shorts                                                                                                                     |
| Formal Shoes   | Black school shoes (laces/velcro) including closed low-cut shoe with a strap across the instep can be worn with Formal Uniform. |
|                | Shoes, including branding, laces etc. to be black. i.e. black without coloured brands or trims                                  |
|                | Soft leather accepted to enable shoes to be worn with both Formal and Sports<br>Uniform                                         |
|                | No canvas/volleys/high tops                                                                                                     |
| Formal Socks   | Plain white "crew" length socks that sit between the ankle and mid-calf                                                         |
| Sports Uniform | Sports polo shirt                                                                                                               |
|                | Navy Short with STC printed                                                                                                     |
| Sports Shoes   | Predominantly white with limited colour sports shoes and white laces                                                            |
|                | Or black Formal Shoes as above                                                                                                  |
| Sports Socks   | Plain white "crew" length socks that sit between the ankle and mid-calf                                                         |